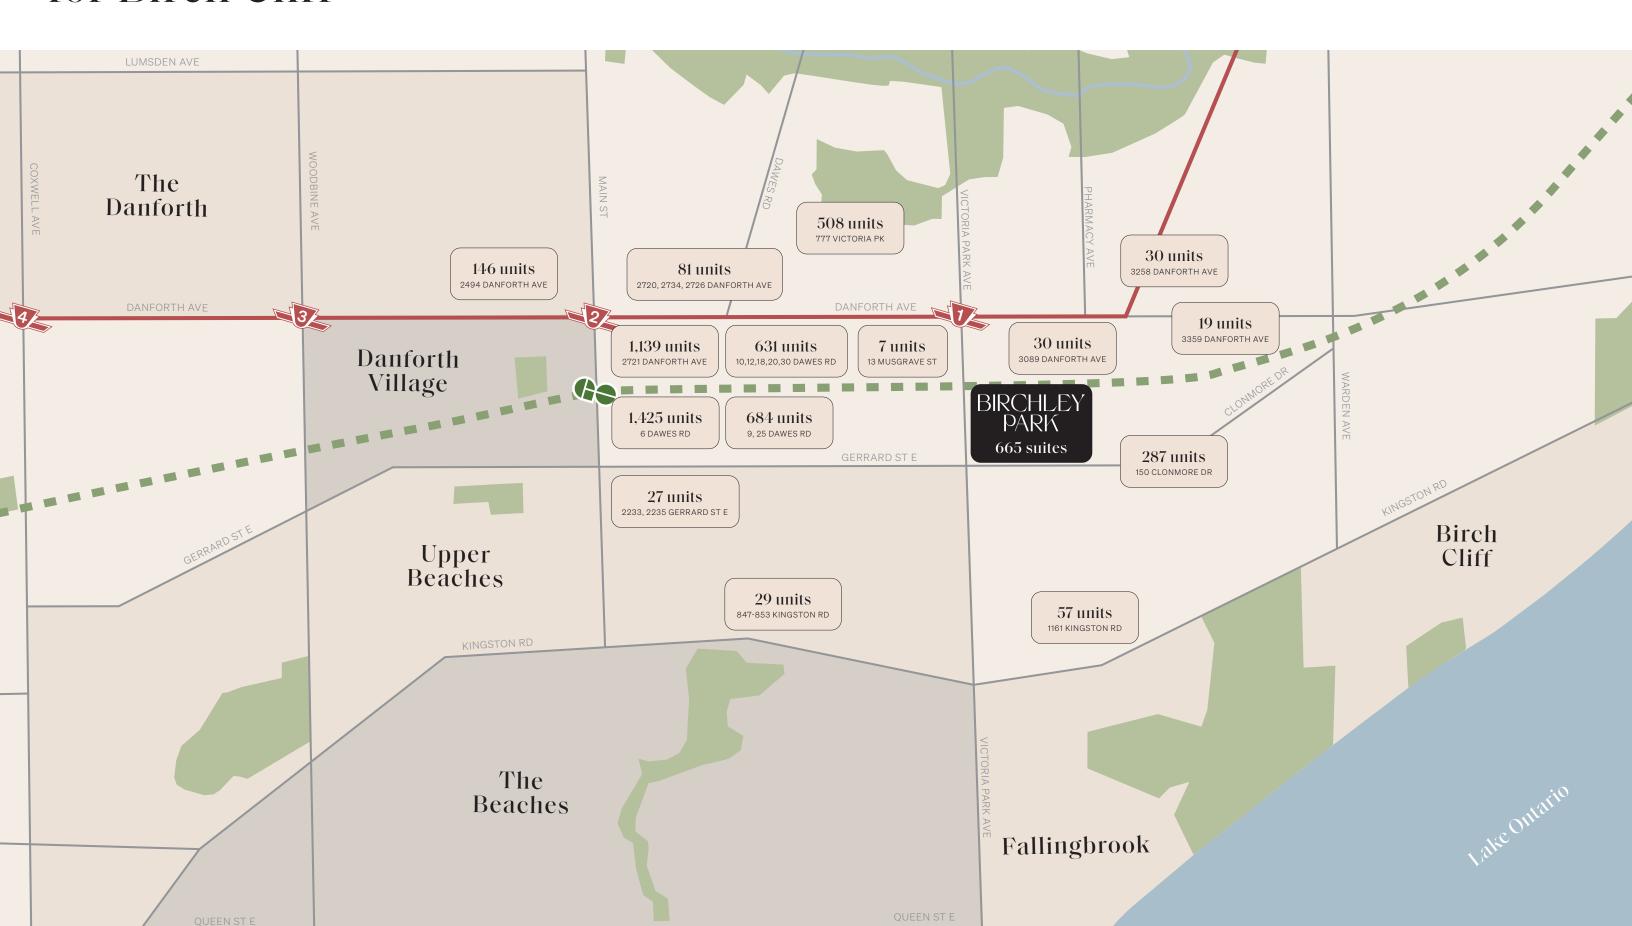

| 3 min  | 2 min  | 1 min  | -      |
|                                                                    | FreshCo                                                   | 2 min  | 2 min  | 1 min  | -      |
|                                                                    | Shoppers World Danforth Lowes / Metro / Local Restaurants | 2 min  | 5 min  | 2 min  | -      |
|                                                                    | Michael Garron Hospital                                   | 12 min | 50 min | 10 min | 20 min |

Times are approximate and subject to variances depending on time of day.

 $5 \times 94$   $5 \times 71$  = 81

Walk Score Bike Score

Transit Score

# A Bright Future for Birch Cliff

16

New Developments

New Units

5,765



#### BIRCHLEYPARK.COM

#### DIAMOND KILMER

DEVELOPMENTS